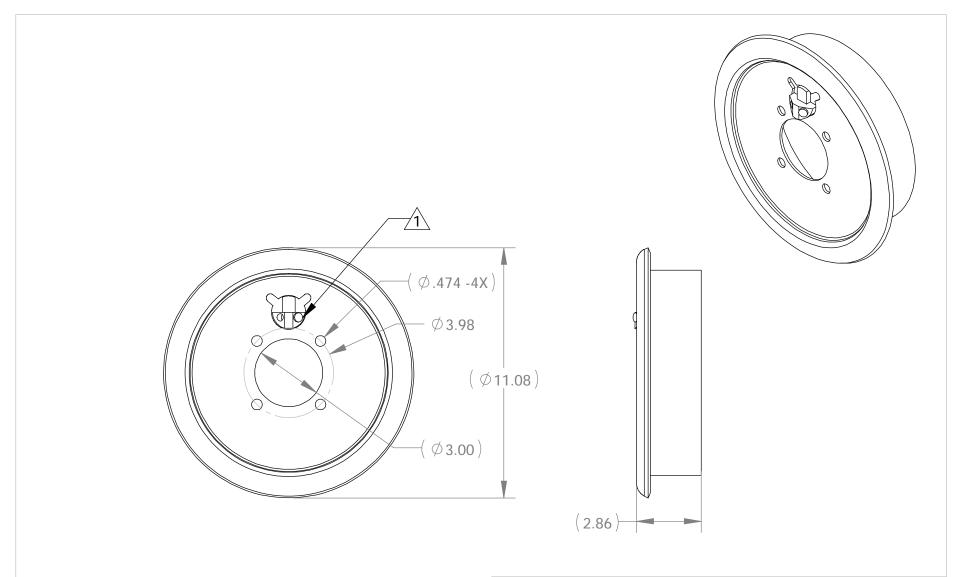

## 1 STEEL PLUG THIS PORT ONLY

| В            | 14200             | PCS           | 11-19-07 | VENDOR CHANGED FROM TIE DOWN TO UFP W/ DUAL PORT |
|--------------|-------------------|---------------|----------|--------------------------------------------------|
| <b>A</b> /1  | 13678             | NLA           | 07-28-06 | FINISH: -GL WAS -BL, -GL                         |
| DWG.<br>REV. | ECR/NDR<br>NUMBER | REVISED<br>BY | DATE     | DESCRIPTION                                      |

## ALL DIMENSIONS ARE IN INCHES UNLESS OTHERWISE STATED TOLERANCES EXCEPT AS NOTED DECIMALS:

±0.100 ±0.060 ±0.030 ±0.010 X. XXX. XXXX. ANGLES:

±1° ALL FORMED ANGLES EQUAL 90° UNLESS NOTED OTHERWISE

( ) INDICATES REFERENCE